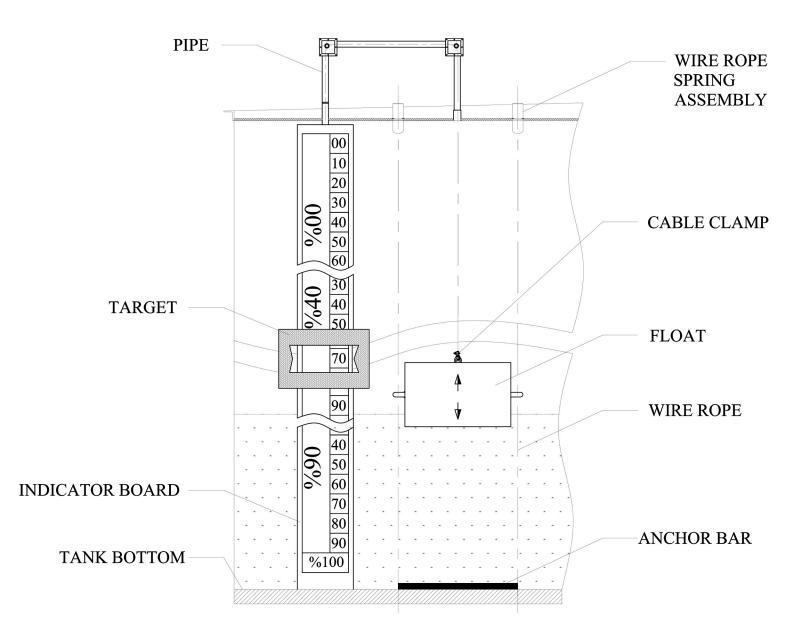

## **General View**

### **Manufacturing Materials**

| Indicator Board | Float    | Brackets | <b>Anchor Bar</b> | Float Cable | Cable Target | Target |
|-----------------|----------|----------|-------------------|-------------|--------------|--------|
| Wood            | 304 S.S. | Steel    | Steel             | 304 S.S.    | 304 S.S.     | Steel  |
| 304 S.S.        | 316 S.S  |          |                   | 316 S.S     | 316 S.S      |        |
| 316 S.S         |          |          |                   |             |              |        |
| Aluminum        |          |          |                   |             |              |        |