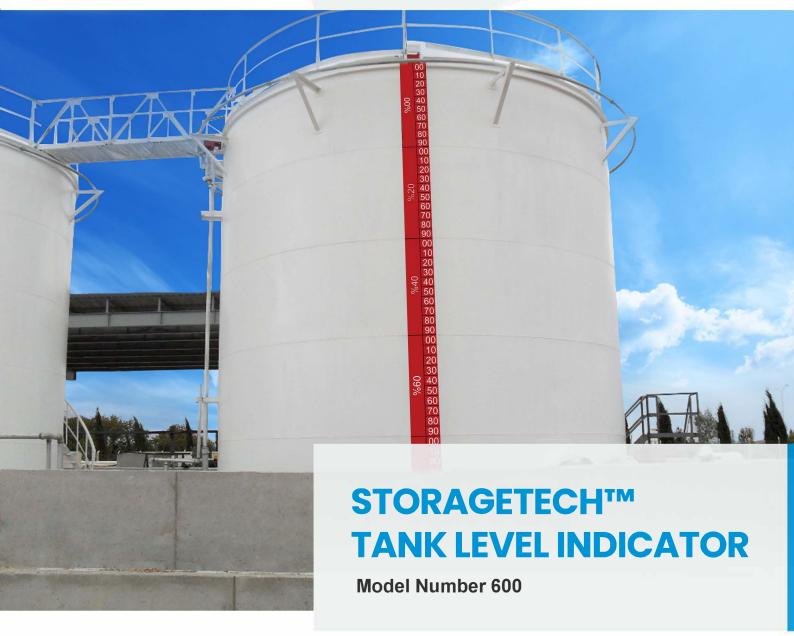

# **Product Description**

Model number 600 is a simple and durable mechanical leveling system that can be used almost any kind of liquids. This type of level gauging system is easy to use and does not require special knowledge to metter the liquid. It can be installed on above ground and underground storage tanks. Storagetech™also provides limit swiches to actuate high and low level alarms and other signaling functions.

#### **Product Benefits**

- Low cost and economical choice for liquid leveling.
- Easy to use. Visible numbers on the panel helps you to read the level.
- Can be applied on almost all kind of applications.

#### **Key Features**

- Non-sparking design.
- Easy to install. You do not need a special tool or experience to install the Storagetech.
- Model no 600. You do not need a special tool for maintenance.
- Storagetech™ Model no 600 comes with the paint color you choose, and various kinds of panel choice.
- This model comes with Stainless steel parts that are in touch with the liquid.