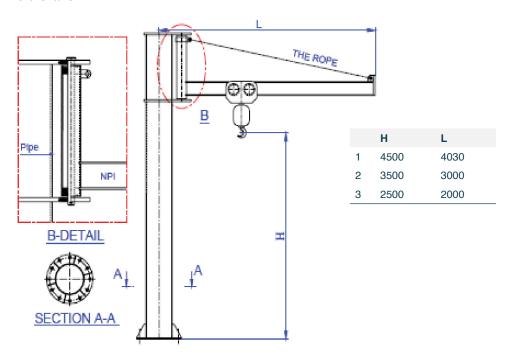

. Pig trolleys can be either mechanical (man-power), or automatic, which is powered by a motor.

Systems can be also applied separately. Spark proof certificated handling system can be also supplied on request.

Handling system specially designed for easy use, and easy to maintenance; no need for spare parts.





#### **Product Benefits**

- Easy to use and install.
- You do not need a special tool or experience to install



### **Key Features**

- Ergil® pig handling system comes with the sand blasted and primer coated and color of your choice.
- All welds are 100% inspected and tested.
- Different sizes are available, and different carriage capacity can be manufactured upon request.





## **Technical Drawing**

#### Complete Pigging System







## **Technical Drawing**

Jib Crane



Trolley







# **Product** Recommendations



**Skid Mounted Complete** 

**Pigging Systems** 

Pipeline pigging systems are the heart and soul of any pipeline. They are the crucial part for the operation. Pipeline pig stations are used for pipeline inspection, cleaning, maintenance and help flow of multiple products at the same time.

Due to the increasing safety, environmental and operational cost, pipeline operation is more expensive than before. Todays' pipeline operators are looking for more reliable. safe and sustainable solutions.

Thanks to 40 years of experience, ERGIL provides unique solutions for pipeline pigging stations.

ERGIL's modular pigging stations provide all you need on a single skid. ERGIL designs mobile or permanent frames with adjustable height mechanisms, so mo