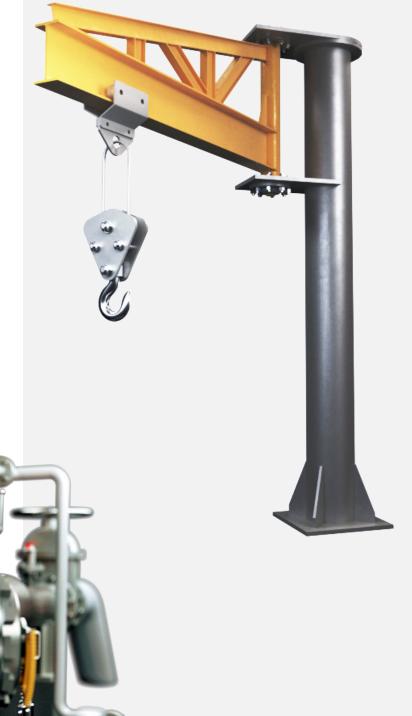

# Pig Handling System



#### **Product Description**

Ergil® provides custom made pig handling cranes and trolley systems for your pigging station.

These systems can help you to handle, load, and unload the pigs without using man power and minimize the work accidents.

Each pig handling and trolley system is designed and manufactured to meet the requirements of each client.

Pig handling systems consist of a trolley and a crane. Pig trolleys can be either mechanical (man-power), or automatic, which is powered by a motor.

Systems can be also applied separately. Spark proof certificated handling system can be also supplied on request.

Handling system specially designed for easy use, and easy to maintenance; no need for spare parts.





#### **Product Benefits**

- Easy to use and install.
- You do not need a special tool or experience to install



### **Key Features**

- Ergil® pig handling system comes with the sand blasted and primer coated and color of your choice.
- All welds are 100% inspected and tested.
- Different sizes are available, and different carriage capacity can be manufactured upon request.





## **Technical Drawing**

#### Complete Pigging System







## **Technical Drawing**

Jib Crane



Trolley







# **Product** Recommendations



**Skid Mounted Complete** 

**Pigging Systems** 

Pipeline pigging systems are the heart and soul of any pipeline. They are the crucial part for the operation. Pipeline pig stations are used for pipeline inspection, cleaning, maintenance and help flow of multipl