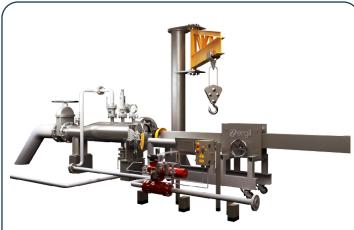

#### Complete Pigging System

# **Product** Recommendations

**Skid Mounted Complete** 

**Pigging Systems** 

Pipeline pigging systems are the heart and soul of any pipeline. They are the crucial part for the operation. Pipeline pig stations are used for pipeline inspection, cleaning, maintenance and help flow of multiple products at the same time.