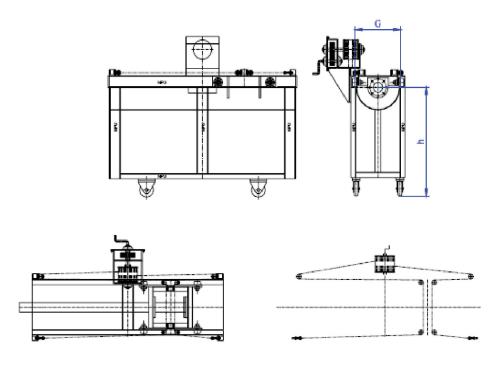

eys can be either mechanical (man-power), or automatic, which is powered by a motor.

Systems can be also applied separately. Spark proof certificated handling system can be also supplied on request.

Handling system specially designed for easy use, and easy to maintenance; no need for spare parts.





#### **Product Benefits**

- Easy to use and install.
- You do not need a special tool or experience to install



### **Key Features**

- Ergil® pig handling system comes with the sand blasted and primer coated and color of your choice.
- All welds are 100% inspected and tested.
- Different sizes are available, and different carriage capacity can be manufactured upon request.





## **Technical Drawing**

#### Complete Pigging System







## **Technical Drawing**

Jib Crane



Trolley







# **Product** Recommendations



**Skid Mounted Complete** 

**Pigging Systems** 

Pipeline pigging systems are the heart and soul of any pipeline. They are the crucial part for the operation. Pipeline pig stations are used for pipeline inspection, cleaning, maintenance and help flow of multiple products at the same time.

Due to the increasing safety, environmental and operational cost, pipeline operation is more expensive than before. Todays' pipeline operators are looking for more reliable. safe and sustainable solutions.

Thanks to 40 years of experience, ERGIL provides unique solutions for pipeline pigging stations.

ERGIL's modular pigging stations provide all you need on a single skid. ERGIL designs mobile or permanent frames with adjustable height mechanisms, so moving from o