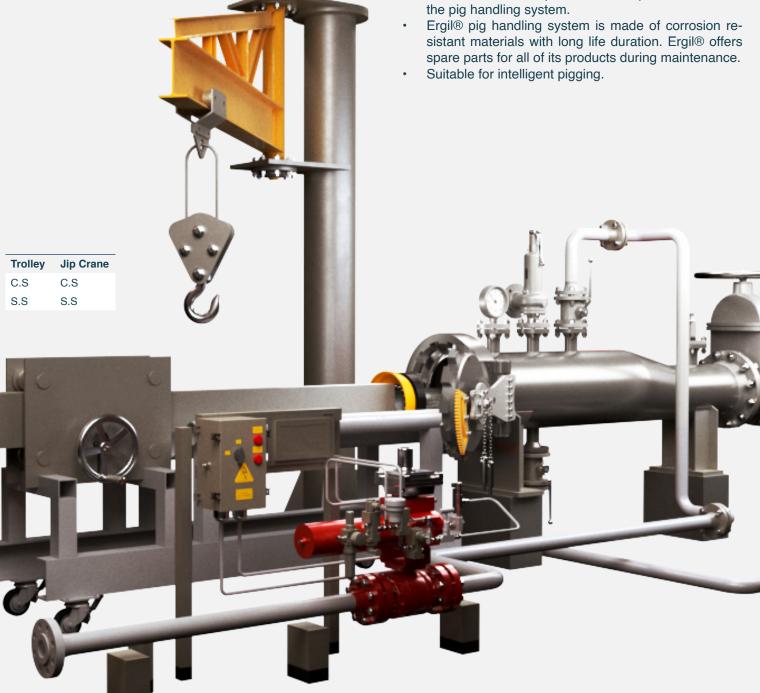

provides custom made pig handling cranes and trolley systems for your pigging station.

These systems can help you to handle, load, and unload the pigs without using man power and minimize the work accidents.

Each pig handling and trolley system is designed and manufactured to meet the requirements of each client.

Pig handling systems consist of a trolley and a crane. Pig trolleys can be either mechanical (man-power), or automatic, which is powered by a motor.

Systems can be also applied separately. Spark proof certificated handling system can be also supplied on request.

Handling system specially designed for easy use, and easy to maintenance; no need for spare parts.





#### **Product Benefits**

- Easy to use and install.
- You do not need a special tool or experience to install



### **Key Features**

- Ergil® pig handling system comes with the sand blasted and primer coated and color of your choice.
- All welds are 100% inspected and tested.
- Different sizes are available, and different carriage capacity can be manufactured upon request.





## **Technical Drawing**

#### Complete Pigging System







## **Technical Drawing**

Jib Crane



Trolley







# **Product** Recommendations



**Skid Mounted Complete** 

**Pigging Systems** 

Pipeline pigging systems are the heart and soul of any pipeline. They are the crucial part for the operation. Pipeline pig stations are used for pipeline inspection, cleaning, maintenance and help flow of multiple products at the same time.

Due to the increasing safety, environmental and operational cost, pipeline operation is