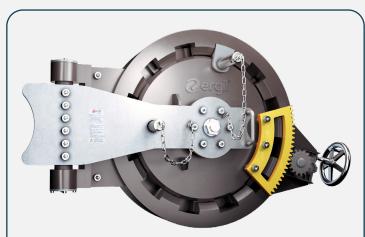

## **Quick Opening Closure**

Pipeline Pigging System

ERGIL is a world leader in the manufacture of quick opening closures. ERGIL RX closures are high pressure quick opening closures (QOC) supplied in the vertical or horizontal configuration. ERGIL RX ® is designed to be opened and closed by one person in a minute without utilising additional tools. We aim to develope products and advanced services as completely integrated turnkey solutions for your needs. ERGIL RX Quick Opening Closures offers the most strong and safely products in the world.

Our high pressure Quick Opening Closures are designed, engineered and manufactured as per strict international requirements which are applicable to the Pressure Vessels for Oil, Gas, Petrochemical, Waste water treatment and Marine industry. We are providing our best services for entire device determining life time accurately as well as longest durability by our in-house engineering services.

Designed to ASME B31.4, ASME B31.8 and ASME Section VIII Div. 1 Codes. Quick Opening Closures come with the internal locking mechanism. All Quick Closures come with the sand blasted and primer coated and color of your choice. Quick Closures can be hydrostatically tested on request. It offers spare parts for all of its products during maintenance. Internal inspection and test certificates will be provided for each item. Third party inspection can be provided.