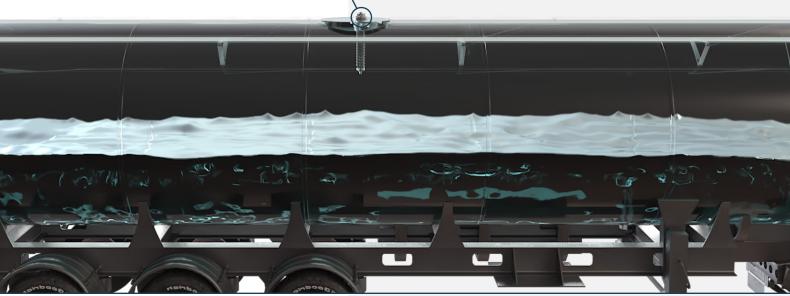

## 2 Types For Your Need

There are basically 2 types of LPG & NH3 PRV, fully internal and semi internal.

For fully internal, not to affect from the outside damage, all parts of the PRV is embedded into the tank.

With this way it is exposed the pressure from inside directly and is not being affected from any outer intervention.

When a vehicle is carrying LPG or NH3 and if there occurs any accident, fully internal PRV helps to keep the gas inside.

It is mostly used for the transportation purposes.

On the other hand, semi internal pressure vacuum relief valves are used mostly for the tanks which store LPG & NH3.

Cause of those tanks are fixed and do not have the risks of rolling over, semi internal PRVs are the most suitable solution for them.