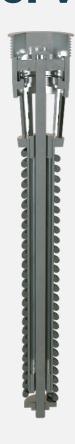

### "Quick-Action" Design

"Quick-action" design expression is used to define the tap that is located top of it and it is action.

That tap is popping up quickly when pressure increases and excesses the predetermined value.

That special design allows keeping the pressure value under the control and creates distinct advantage over the ordinary valves.

Tap is quickly getting action and with this way your system is staying safe.