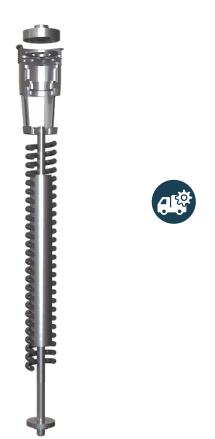

### **Material & Design**

For fully internal PRVs, all materials are made from the SS316 L, spring is stainless steel and gasket is viton. That creates a great compatibility between parts of the PRVs and serves the best solution that based on the many years' experience. Fully internal PVRs are designed as 2" and 3".

For fully internal PRVs, upper body is produced from brass and rest of it is stainless steel. As the result of our expertise based on our engineering and design experience, we used in our designs the compatibility of brass and stainless steel. That ensures the longest endurance also with the concern of usability.