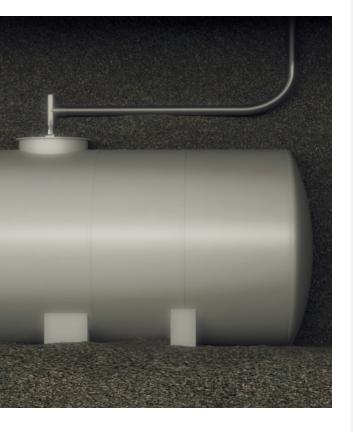

It is mostly used for the transportation purposes.

On the other hand, semi internal pressure vacuum relief valves are used mostly for the tanks which store LPG & NH3.

Cause of those tanks are fixed and do not have the risks of rolling over, semi internal PRVs are the most suitable solution for them.