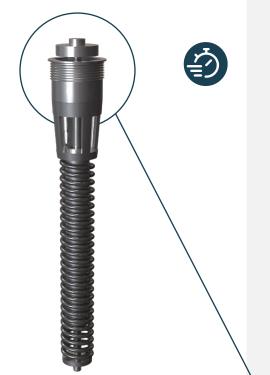

### "Quick-Action" Design

"Quick-action" design expression is used to define the tap that is located top of it and it is action.

That tap is popping up quickly when pressure increases and excesses the predetermined value.

That special design allows keeping the pressure value under the control and creates distinct advantage over the ordinary valves.

Tap is quickly getting action and with this way your system is staying safe.