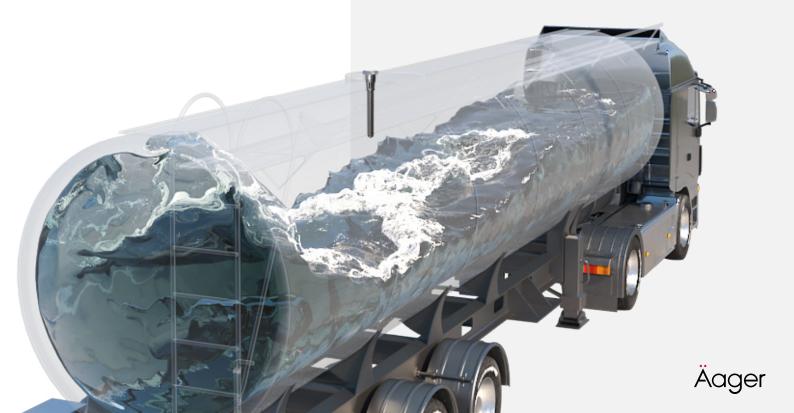

## 2 Types For Your Need

There are basically 2 types of LPG & NH3 PRV, fully internal and semi internal.

For fully internal, not to affect from the outside damage, all parts of the PRV is embedded into the tank.

With this way it is exposed the pressure from inside directly and is not being affected from any outer intervention.

When a vehicle is carrying LPG or NH3 and if there occurs any accident, fully internal PRV helps to keep the gas inside.

It is mostly used for the transportation purposes.

On the other hand, semi internal pressure vacuum relief valves are used mostly for the tanks which store LPG & NH3.

Cause of those tanks are fixed and do not have the risks of rolling over, semi internal PRVs are the most suitable solution for them.